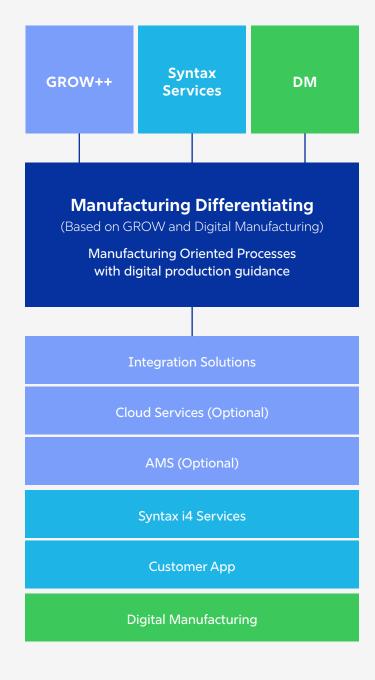

**Option 3** 

## **GROW Differentiating**

- Digitized transformation fast!
- On your way to digitize your entire end-to-end processes
- Provisioning and setup
- Provisioning and setup of base system landscape (S/4HANA Cloud Starter, Development, Quality and Production System) plus mandatory services (SAP Cloud Identity Services, SAP Central Business Configuration, SAP Cloud ALM and SAP BTP global account)
- Setup of SAP Integration Suite, SAP Document Reporting and Compliance and SAP Build
- Setup of SAP Digital Manufacturing

#### Processes

- SAP Best practice for S/4HANA Cloud
- Sales, Standard Processes for Finance\*, Enhanced Procurement, Inventory Management, Supply Chain Management, Asset Management, Manufacturing with Standard Quality Management, optional R&D
- Digital Manufacturing shopfloor integrated with S/4HANA Cloud for real-time IT/OT convergence (e.g. automated bookings, labor assignments, monitoring and OEE)
- Customer oriented process adaptations for

individual customer USP's by leveraging S/4HANA Cloud extension capabilities

#### Integration

- Integration of required cloud services and processes based on best practice scope plus additional cloud services of Syntax GROW enhanced and differentiating package
- Usage of Standard BTP APIs to integrate manufacturing Top-floor Level and Shopfloor Level plus optional integration to R&D
- In addition, relevant applications e.g. PLM systems are connected to ensure seamless digital information flow
- Optionally, additional customer functionalities can be integrated (3rd party solutions, other SAP Cloud application, Customer Apps, Syntax i4 Solutions)

#### Digital Manufacturing

 The SAP Digital Manufacturing bundle for execution is a cloud-based, data-driven shopfloor manufacturing execution solution that helps key stakeholders manage and produce highquality products with manufacturing visibility and straightforward operations. It can be used for discrete, process, and continuous/repetitive manufacturing

#### Additional applications

- Automation App Scanning email for automatic document creation in S/4HANA
- Low code fact App Easy to use KPI Views for Mobile using SAP integration
- Industry cloud solution App ensures invoice document compliance from and to S/4HANA for one country by using DRC functionality

#### Monthly SAP subscription

- GROW subscription fee (SAP S/4HANA Public edition base) - 15 user
- Subscriptions for Integration suite, SAP Document and Reporting (DRC) and SAP Build
- Subscriptions for Digital Manufacturing

#### Package price

- Starts at \$980,000 US + \$8,000 monthly subscription fees + SAP subscription fee for additional SAP solutions
- Production start within 6.5 months
- Optionally: Application management support and Syntax cloud services for S4/HANA and Digital Manufacturing