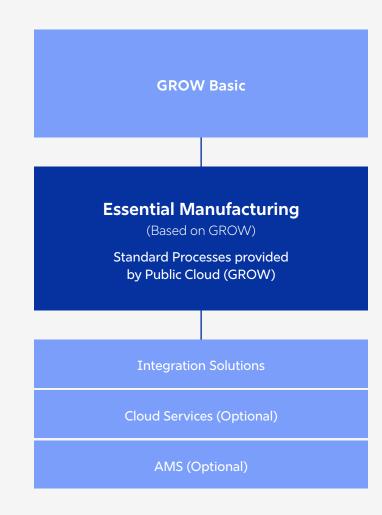

#### **Option 1**

## **GROW Foundational**

#### Provisioning and setup

 Provisioning and setup of base system landscape (S/4HANA Cloud Starter, Development, Quality and Production System) plus mandatory services (SAP Cloud Identity Services, SAP Central Business Configuration, SAP Cloud ALM and SAP BTP global account)

#### Processes

- SAP Best practice for S/4HANA Cloud
- Sales, Standard Processes for Finance\*,
   Procurement, Inventory Management, Supply
   Chain, Asset Accounting, Lean Manufacturing with
   Lean Quality Management
- Implementation with SAP Cloud ALM

#### Integration

- Integration of required cloud services and processes based on best practice scope
- Monthly SAP Subscription
- GROW subscription fee (SAP S/4HANA Public edition base) - 15 user

#### Package price

- Starts at \$490,000 US + \$8000 US monthly SAP GROW subscription fees
- Optionally: Application management support and Syntax cloud services for S/4HANA
- Production start within 14 weeks