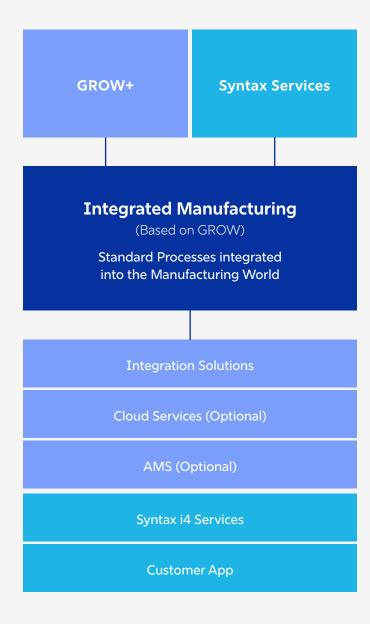

**Option 2** 

### **GROW Enhanced**

- Fast-integrated into existing landscape
- Provisioning and setup
- Provisioning and setup of base system landscape (S/4HANA Cloud Starter, Development, Quality and Production System) plus mandatory services (SAP Cloud Identity Services, SAP Central Business Configuration, SAP Cloud ALM and SAP BTP global account)
- Setup of SAP Integration Suite, SAP Document Reporting and Compliance and SAP Build

#### Processes

- SAP Best practice for S/4HANA Cloud
- Sales, Standard Processes for Finance\*, Enhanced Procurement, Inventory Management, Supply Chain Management, Asset Management, Manufacturing with Standard Quality Management
- SAP Document Reporting and Compliance processes plus defined SAP Build Apps and automations including scoped SAP Integration Suite flows

#### Integration

 Integration of required cloud services and processes based on best practice scope plus additional cloud services of Syntax grow enhanced package  Optionally, additional customer functionalities can be integrated (3rd party solutions, other SAP Cloud application, Customer Apps, Syntax i4 Solutions)

#### Additional Applications

- Automation App Scanning email for automatic document creation in S/4HANA
- Low code fact App Easy to use KPI Views for Mobile using SAP integration
- Industry cloud solution App ensures invoice document compliance from and to S/4HANA for one country by using DRC functionality

#### Monthly SAP Subscription

- GROW subscription fee (SAP S/4HANA Public edition base) - 15 users
- Subscriptions for Integration suite, SAP Document and Reporting (DRC) and SAP Build

#### Package Price

- Starts at \$735,000 + \$8,000 monthly SAP GROW subscription fees + SAP subscription fee for additional SAP Solutions
- Production start within 5.5 months
- Optionally: Application management support and Syntax cloud services for S/4HANA